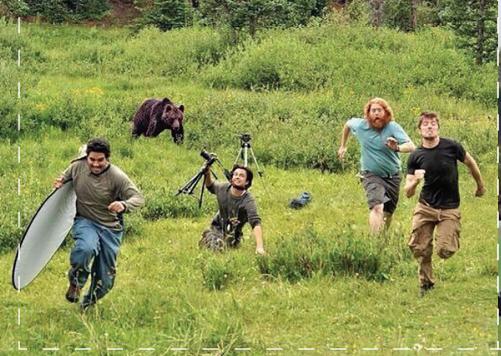

# Real or Fake?







### Real

It is likely that the weasel was trying to kill the woodpecker. Moments later, the woodpecker threw the weasel off.

#### Real

Alligator was photographed on golf course in Florida.

## Fake

Photo is entirely staged, with bear added in with Photoshop.



#### Fake

The tree and piano are real, but the piano was taken apart and reassembled by an artist, then photographed.

#### Real

This bicycle, in Washington, really did
get stuck in a tree that grew around it.
Many people think it's been there since
WWI, but it got stuck in 1954.

### Fake

Mountain is real, but statue was added in with Photoshop.

#### Fake

This was a flood caused by Hurricance Sandy in Brigantine, New Jersey, but the shark was Photoshopped in.