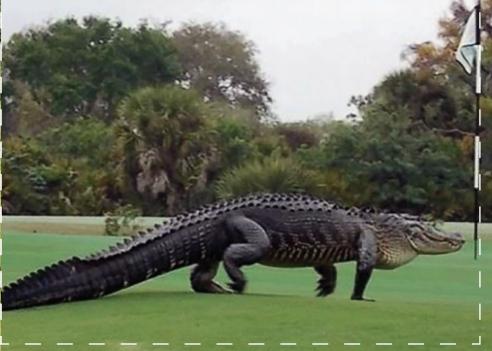

# Real or Fake?







### Real

It is likely that the weasel was trying to kill the woodpecker. Moments later, the woodpecker threw the weasel off.

#### Real

Alligator was photographed on golf course in Florida.

## Fake

Photo is entirely staged, with bear added in with Photoshop.



#### Fake

The tree and piano are real, but the piano was taken apart and reassembled by an artist, then photographed.

#### Real

This bicycle, in Washington, really did
get stuck in a tree that grew around it.
Many people think it's been there since
WWI, but it got stuck in 1954.

### Fake

Mountain is real, but statue was added in with Photoshop.

#### Fake

This was a flood caused by Hurricance Sandy in Brigantine, New Jersey, but the shark was Photoshopped in.