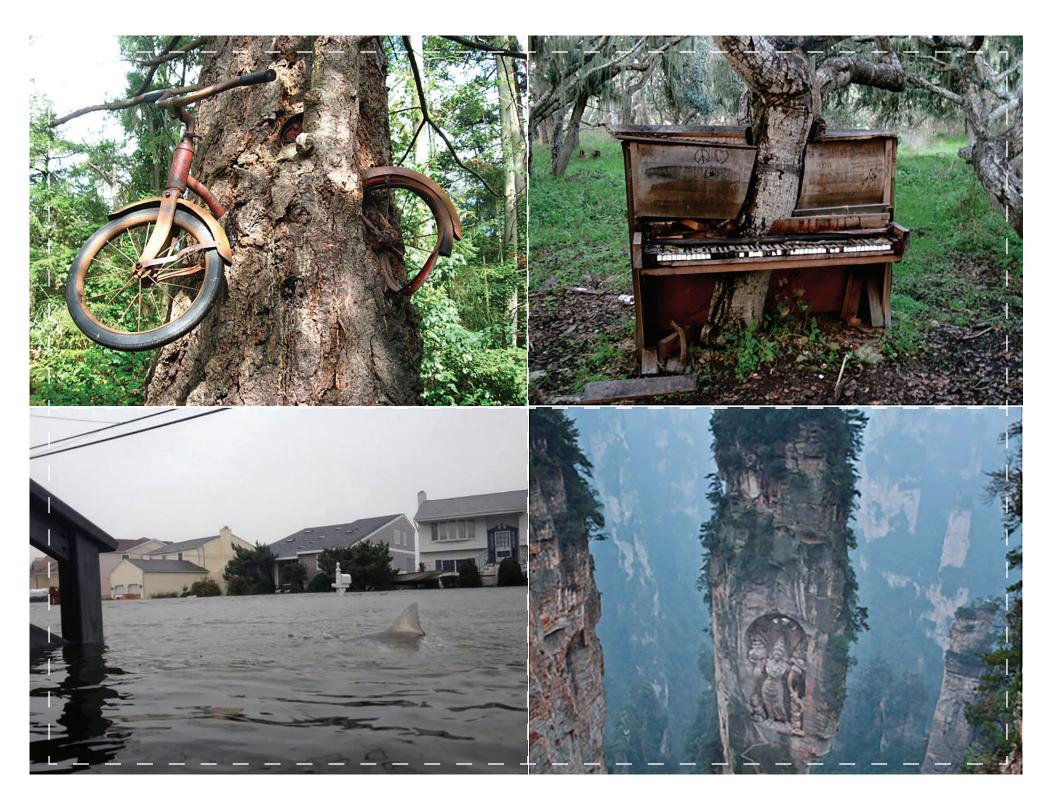

#### Fake

The tree and piano are real, but the piano was taken apart and reassembled by an artist, then photographed.

#### Real

This bicycle, in Washington, really did
get stuck in a tree that grew around it.
Many people think it's been there since
WWI, but it got stuck in 1954.

#### Fake

This was a flood caused by Hurricance Sandy in Brigantine, New Jersey, but the shark was Photoshopped in.

### Fake

Mountain is real, but statue was added in with Photoshop.