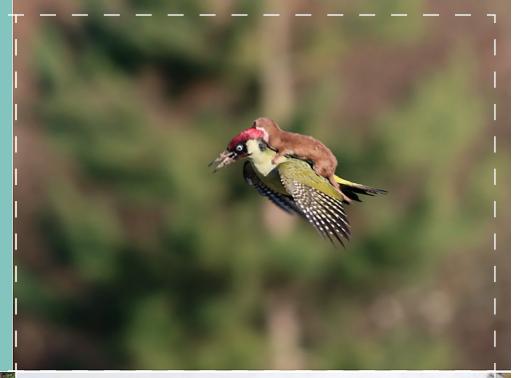

### Real

It is likely that the weasel was trying to kill the woodpecker. Moments later, the woodpecker threw the weasel off.